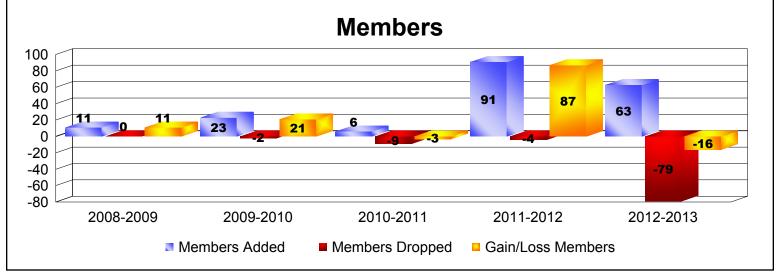

MBR0065 Page 2 of 3 9/12/2013 11:20:17AM

| Year      | New<br>Clubs | Dropped<br>Clubs | Gain/<br>Loss<br>Clubs | New<br>Members | Charter<br>Members | Reinstate<br>Members | Transfer<br>Members | Total<br>Member<br>Added | Total<br>Members<br>Dropped | Gain/<br>Loss<br>Members |
|-----------|--------------|------------------|------------------------|----------------|--------------------|----------------------|---------------------|--------------------------|-----------------------------|--------------------------|
| 2008-2009 | 0            | 0                | 0                      | 11             | 0                  | 0                    | 0                   | 11                       | 0                           | 11                       |
| 2009-2010 | 1            | 0                | 1                      | 1              | 22                 | 0                    | 0                   | 23                       | -2                          | 21                       |
| 2010-2011 | 0            | 0                | 0                      | 6              | 0                  | 0                    | 0                   | 6                        | -9                          | -3                       |
| 2011-2012 | 2            | 0                | 2                      | 39             | 52                 | 0                    | 0                   | 91                       | -4                          | 87                       |
| 2012-2013 | 1            | -1               | 0                      | 6              | 22                 | 35                   | 0                   | 63                       | -79                         | -16                      |
| Average   | 1            | 0                | 1                      | 13             | 19                 | 7                    | 0                   | 39                       | -19                         | 20                       |