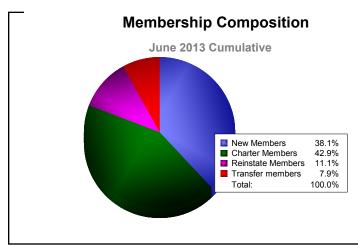

District 351 JORDAN As of June 2013 Cumulative

| Year      | New<br>Clubs | Dropped<br>Clubs | Gain/<br>Loss<br>Clubs | New<br>Members | Charter<br>Members | Reinstate<br>Members | Transfer<br>Members | Total<br>Member<br>Added | Total<br>Members<br>Dropped | Gain/<br>Loss<br>Members |
|-----------|--------------|------------------|------------------------|----------------|--------------------|----------------------|---------------------|--------------------------|-----------------------------|--------------------------|
| 2008-2009 | 0            | -1               | -1                     | 20             | 0                  | 0                    | 4                   | 24                       | -45                         | -21                      |
| 2009-2010 | 2            | 0                | 2                      | 37             | 51                 | 24                   | 3                   | 115                      | -83                         | 32                       |
| 2010-2011 | 2            | -1               | 1                      | 38             | 61                 | 25                   | 5                   | 129                      | -87                         | 42                       |
| 2011-2012 | 0            | 0                | 0                      | 86             | 27                 | 15                   | 12                  | 140                      | -70                         | 70                       |
| 2012-2013 | 1            | 0                | 1                      | 24             | 27                 | 7                    | 5                   | 63                       | -131                        | -68                      |
| Average   | 1            | 0                | 1                      | 41             | 33                 | 14                   | 6                   | 94                       | -83                         | 11                       |