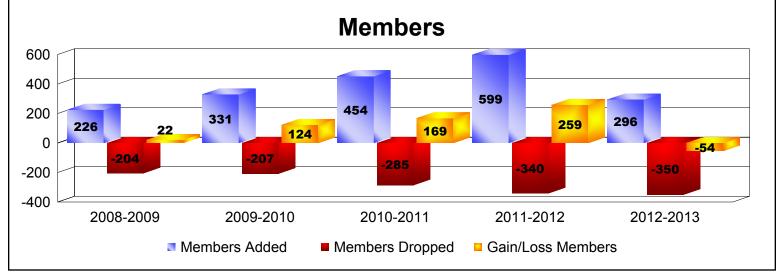

MBR0065 Page 1 of 3 9/12/2013 11:20:17AM

| Year      | New<br>Clubs | Dropped<br>Clubs | Gain/<br>Loss<br>Clubs | New<br>Members | Charter<br>Members | Reinstate<br>Members | Transfer<br>Members | Total<br>Member<br>Added | Total<br>Members<br>Dropped | Gain/<br>Loss<br>Members |
|-----------|--------------|------------------|------------------------|----------------|--------------------|----------------------|---------------------|--------------------------|-----------------------------|--------------------------|
| 2008-2009 | 2            | -3               | -1                     | 152            | 40                 | 16                   | 18                  | 226                      | -204                        | 22                       |
| 2009-2010 | 4            | 0                | 4                      | 189            | 95                 | 23                   | 24                  | 331                      | -207                        | 124                      |
| 2010-2011 | 7            | -1               | 6                      | 226            | 179                | 40                   | 9                   | 454                      | -285                        | 169                      |
| 2011-2012 | 2            | -1               | 1                      | 451            | 72                 | 57                   | 19                  | 599                      | -340                        | 259                      |
| 2012-2013 | 4            | -1               | 3                      | 140            | 94                 | 47                   | 15                  | 296                      | -350                        | -54                      |
| Average   | 4            | -1               | 3                      | 232            | 96                 | 37                   | 17                  | 381                      | -277                        | 104                      |