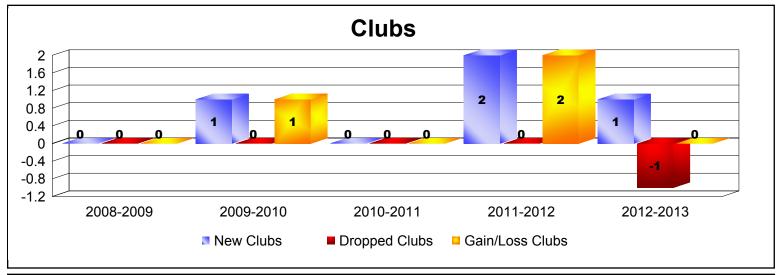

District 351 JORDAN As of June 2013 Cumulative

| Year      | New<br>Clubs | Dropped<br>Clubs | Gain/<br>Loss<br>Clubs | New<br>Members | Charter<br>Members | Reinstate<br>Members | Transfer<br>Members | Total<br>Member<br>Added | Total<br>Members<br>Dropped | Gain/<br>Loss<br>Members |
|-----------|--------------|------------------|------------------------|----------------|--------------------|----------------------|---------------------|--------------------------|-----------------------------|--------------------------|
| 2008-2009 | 0            | -1               | -1                     | 20             | 0                  | 0                    | 4                   | 24                       | -45                         | -21                      |
| 2009-2010 | 2            | 0                | 2                      | 37             | 51                 | 24                   | 3                   | 115                      | -83                         | 32                       |
| 2010-2011 | 2            | -1               | 1                      | 38             | 61                 | 25                   | 5                   | 129                      | -87                         | 42                       |
| 2011-2012 | 0            | 0                | 0                      | 86             | 27                 | 15                   | 12                  | 140                      | -70                         | 70                       |
| 2012-2013 | 1            | 0                | 1                      | 24             | 27                 | 7                    | 5                   | 63                       | -131                        | -68                      |
| Average   | 1            | 0                | 1                      | 41             | 33                 | 14                   | 6                   | 94                       | -83                         | 11                       |