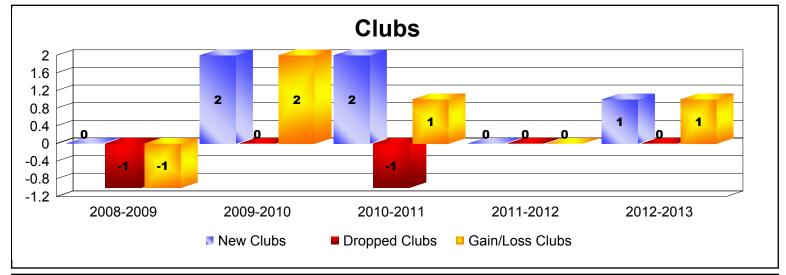

District 351 JORDAN As of June 2013 Cumulative

| Year      | New<br>Clubs | Dropped<br>Clubs | Gain/<br>Loss<br>Clubs | New<br>Members | Charter<br>Members | Reinstate<br>Members | Transfer<br>Members | Total<br>Member<br>Added | Total<br>Members<br>Dropped | Gain/<br>Loss<br>Members |
|-----------|--------------|------------------|------------------------|----------------|--------------------|----------------------|---------------------|--------------------------|-----------------------------|--------------------------|
| 2008-2009 | 0            | -1               | -1                     | 20             | 0                  | 0                    | 4                   | 24                       | -45                         | -21                      |
| 2009-2010 | 2            | 0                | 2                      | 37             | 51                 | 24                   | 3                   | 115                      | -83                         | 32                       |
| 2010-2011 | 2            | -1               | 1                      | 38             | 61                 | 25                   | 5                   | 129                      | -87                         | 42                       |
| 2011-2012 | 0            | 0                | 0                      | 86             | 27                 | 15                   | 12                  | 140                      | -70                         | 70                       |
| 2012-2013 | 1            | 0                | 1                      | 24             | 27                 | 7                    | 5                   | 63                       | -131                        | -68                      |
| Average   | 1            | 0                | 1                      | 41             | 33                 | 14                   | 6                   | 94                       | -83                         | 11                       |