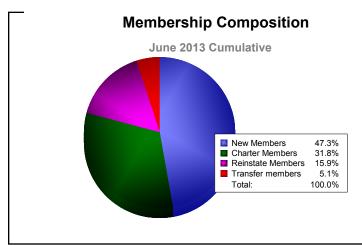

MBR0065 Page 1 of 3 9/12/2013 11:20:17AM

| Year      | New<br>Clubs | Dropped<br>Clubs | Gain/<br>Loss<br>Clubs | New<br>Members | Charter<br>Members | Reinstate<br>Members | Transfer<br>Members | Total<br>Member<br>Added | Total<br>Members<br>Dropped | Gain/<br>Loss<br>Members |
|-----------|--------------|------------------|------------------------|----------------|--------------------|----------------------|---------------------|--------------------------|-----------------------------|--------------------------|
| 2008-2009 | 2            | -3               | -1                     | 152            | 40                 | 16                   | 18                  | 226                      | -204                        | 22                       |
| 2009-2010 | 4            | 0                | 4                      | 189            | 95                 | 23                   | 24                  | 331                      | -207                        | 124                      |
| 2010-2011 | 7            | -1               | 6                      | 226            | 179                | 40                   | 9                   | 454                      | -285                        | 169                      |
| 2011-2012 | 2            | -1               | 1                      | 451            | 72                 | 57                   | 19                  | 599                      | -340                        | 259                      |
| 2012-2013 | 4            | -1               | 3                      | 140            | 94                 | 47                   | 15                  | 296                      | -350                        | -54                      |
| Average   | 4            | -1               | 3                      | 232            | 96                 | 37                   | 17                  | 381                      | -277                        | 104                      |