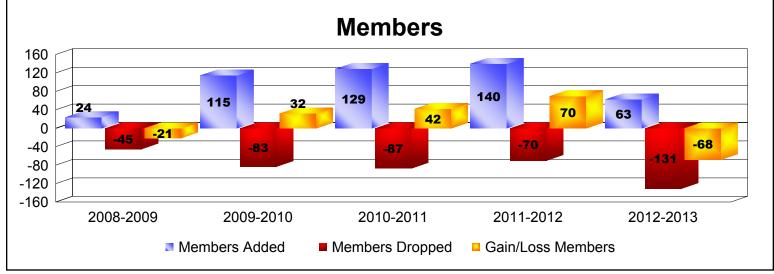

District 351 JORDAN As of June 2013 Cumulative

| Year      | New<br>Clubs | Dropped<br>Clubs | Gain/<br>Loss<br>Clubs | New<br>Members | Charter<br>Members | Reinstate<br>Members | Transfer<br>Members | Total<br>Member<br>Added | Total<br>Members<br>Dropped | Gain/<br>Loss<br>Members |
|-----------|--------------|------------------|------------------------|----------------|--------------------|----------------------|---------------------|--------------------------|-----------------------------|--------------------------|
| 2008-2009 | 0            | -1               | -1                     | 20             | 0                  | 0                    | 4                   | 24                       | -45                         | -21                      |
| 2009-2010 | 2            | 0                | 2                      | 37             | 51                 | 24                   | 3                   | 115                      | -83                         | 32                       |
| 2010-2011 | 2            | -1               | 1                      | 38             | 61                 | 25                   | 5                   | 129                      | -87                         | 42                       |
| 2011-2012 | 0            | 0                | 0                      | 86             | 27                 | 15                   | 12                  | 140                      | -70                         | 70                       |
| 2012-2013 | 1            | 0                | 1                      | 24             | 27                 | 7                    | 5                   | 63                       | -131                        | -68                      |
| Average   | 1            | 0                | 1                      | 41             | 33                 | 14                   | 6                   | 94                       | -83                         | 11                       |