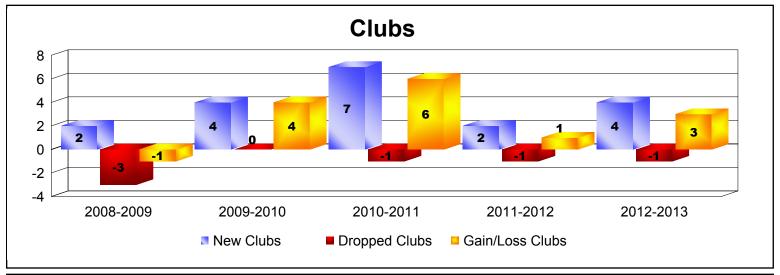

MBR0065 Page 1 of 3 9/12/2013 11:20:17AM

| Year      | New<br>Clubs | Dropped<br>Clubs | Gain/<br>Loss<br>Clubs | New<br>Members | Charter<br>Members | Reinstate<br>Members | Transfer<br>Members | Total<br>Member<br>Added | Total<br>Members<br>Dropped | Gain/<br>Loss<br>Members |
|-----------|--------------|------------------|------------------------|----------------|--------------------|----------------------|---------------------|--------------------------|-----------------------------|--------------------------|
| 2008-2009 | 2            | -3               | -1                     | 152            | 40                 | 16                   | 18                  | 226                      | -204                        | 22                       |
| 2009-2010 | 4            | 0                | 4                      | 189            | 95                 | 23                   | 24                  | 331                      | -207                        | 124                      |
| 2010-2011 | 7            | -1               | 6                      | 226            | 179                | 40                   | 9                   | 454                      | -285                        | 169                      |
| 2011-2012 | 2            | -1               | 1                      | 451            | 72                 | 57                   | 19                  | 599                      | -340                        | 259                      |
| 2012-2013 | 4            | -1               | 3                      | 140            | 94                 | 47                   | 15                  | 296                      | -350                        | -54                      |
| Average   | 4            | -1               | 3                      | 232            | 96                 | 37                   | 17                  | 381                      | -277                        | 104                      |